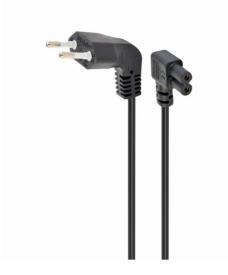

# Power cord (C7), angled connectors, 1 m

PC-184L

- Practical 90 degree angled connectors

#### **Features**

- Power cord with right angled connectors
- Euro plug input and C7 output
- Molded plugs with integrated strain relief

### Specifications

Connectors: angled Euro male (Type C CEE 7/16), angled device socket C7 Length: 1 m Wires: 2 x 0.5 mm2