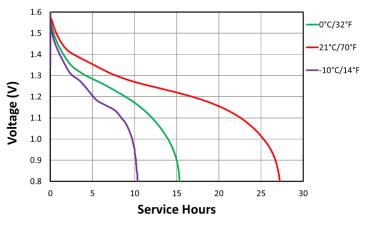

PROFESSIONAL BATTERIES Procell Professional batteries Berkshire Corporate Park Phone: 1-800-544-5454 (Toll-free) www.procell.com Delivered capacity is dependent on the applied load, operating temperature and cut-off voltage. Please refer to the charts and discharge data shown for examples of the energy/service life that the battery will provide for various load conditions.

#### TYPICAL PERFORMANCE

Voltage (V)

**Constant Power** 

**Typical Internal Resistance** 

Delivered capacity is dependent on the applied load, operating temperature and cut-off voltage. Please refer to the charts and discharge data shown for examples of the energy/service life that the battery will provide for various load conditions.