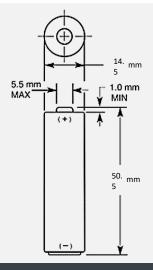

# ALKALINE-MANGANESE DIOXIDE BATTERY



### Size: AA (LR6) PC1500



#### Dimensions shown are IEC standards

#### **KEY FEATURES**

- Reliable Performance
- Excellent resistance to corrosion
- Designed to meet all major quality, safety and environmental standards:
  - o Safety: IEC 60086-5
  - o ANSI C 18.1M, Part-2
  - EU Battery Directive
  - Quality: ISO 14001 and 9001, Duracell World Class Continuous Improvement Program

#### TYPICAL APPLICATIONS

- Remote Control
- Wireless Mouse / Keyboard
- Clocks
- Flashlights
- Thermostats

#### ELECTRICAL CHARACTERISTICS

| • | Nominal capacity (25 mA Cont., .8V cut-off) | 3,125 mAh |
|---|---------------------------------------------|-----------|
|---|---------------------------------------------|-----------|

- Typical Voltage (at + 20 °C)
  1.5 V
- AC Impedance @ 1kHz
  98 mΩ

## PHYSICAL CHARACTERISTICS

|