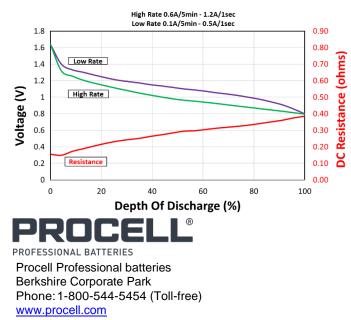

PROFESSIONAL BATTERIES Procell Professional batteries Berkshire Corporate Park Phone: 1-800-544-5454 (Toll-free) www.procell.com Delivered capacity is dependent on the applied load, operating temperature and cut-off voltage. Please refer to the charts and discharge data shown for examples of the energy/service life that the battery will provide for various load conditions.

#### TYPICAL PERFORMANCE

Voltage (V)

**Constant Power** 

**Typical Internal Resistance** 

Delivered capacity is dependent on the applied load, operating temperature and cut-off voltage. Please refer to the charts and discharge data shown for examples of the energy/service life that the battery will provide for various load conditions.