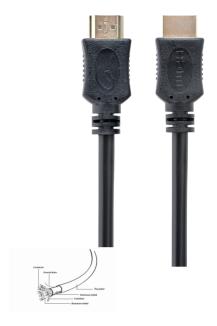

# High speed HDMI cable with Ethernet "Select Series", 3.0 m

CC-HDMI4L-10

- High Speed HDMI
- Supports 4K UHD resolution
- Ethernet channel

### **Features**

- High Speed HDMI cable with Ethernet
- Supports 4K UHD resolutions at 60 Hz
- Gold plated connectors for perfect image quality
- Compatible with all devices that support HDMI

## **Specifications**

Type: High-speed with Ethernet

Bandwidth: 18 Gbps data throughput

Supported resolutions: 1080p resolution at 60Hz, 4K resolution at 60Hz

Supported features: CEC. HEC, HARC, 3D, Deep Color up to 16-bits

per channel, x.v.Color™ High Definition Audio, including SA-CD, DVD-Audio, DTS-HD Master

Audio™, and Dolby TrueHD™

Connectors: 2 x Type-A male, gold plated

Material: CCS Length: 3 m