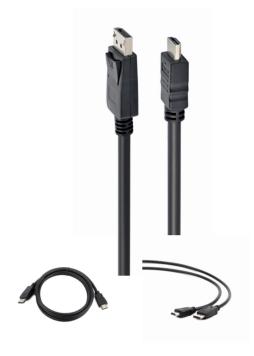

# DisplayPort to HDMI cable, 1.8 m

CC-DP-HDMI-6

Easily connect an HDMI display to a DisplayPort video source

#### **Features**

- Displayport (male) to HDMI (type A Male) cable
- Can convert signal from DisplayPort into HDMI (cable is not bidirectional)
- Integrated IC in connector

#### **Specifications**

HDMI type A male and DP male connectors Conductor: AWG 28 Length: 1.8 m