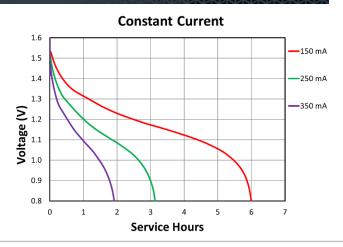

# **PROCELL®**

PROFESSIONAL BATTERIES
Procell Professional batteries
Berkshire Corporate Park
Phone: 1-800-544-5454 (Toll-free)
www.procell.com

Delivered capacity is dependent on the applied load, operating temperature and cut-off voltage. Please refer to the charts and discharge data shown for examples of the energy/service life that the battery will provide for various load conditions.

This data is subject to change. Performance information is typical. Contact Duracell for the latest information.