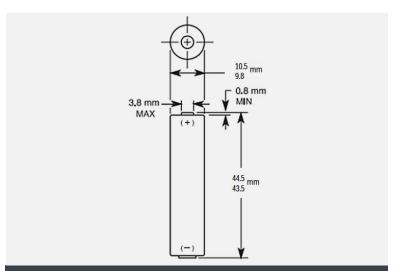

### ALKALINE-MANGANESE DIOXIDE BATTERY

Size: AAA (LR03) PX2400

Dimensions shown are IEC standards

#### PHYSICAL CHARACTERISTICS

Typical weight
 11.3 g (0.4 oz)

Typical volume
 3.5 cm³ (0.2 in³)

Terminals Flat