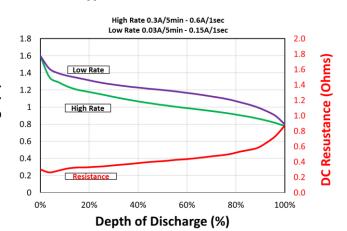

volume
 3.5 cm³ (0.2 in³)

Terminals Flat

#### **OPERATING & STORAGE CONDITIONS**

Operating temperature range

-20°C to 54°C (-4°F to 130°F)

 Recommended Storage (storage area should be clean, cool, dry and ventilated)

5°C to 30°C (41°F to 86° F)

## **PROCELL®**

PROFESSIONAL BATTERIES
Procell Professional batteries
Berkshire Corporate Park
Phone: 1-800-544-5454 (Toll-free)
www.procell.com

Delivered capacity is dependent on the applied load, operating temperature and cut-off voltage. Please refer to the charts and discharge data shown for examples of the energy/service life that the battery will provide for various load conditions.

This data is subject to change. Performance information is typical. Contact Duracell for the latest information.



#### TYPICAL PERFORMANCE













**Typical Internal Resistance** 

# **PROCELL®**

PROFESSIONAL BATTERIES
Procell Professional batteries
Berkshire Corporate Park
Phone: 1-800-544-5454 (Toll-free)
www.procell.com

Delivered capacity is dependent on the applied load, operating temperature and cut-off voltage. Please refer to the charts and discharge data shown for examples of the energy/service life that the battery will provide for various load conditions.

This data is subject to change. Performance information is typical. Contact Duracell for the latest information.