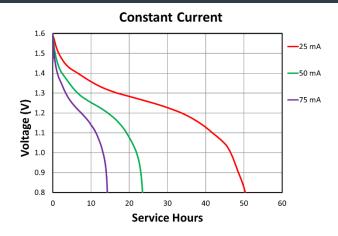

## **PROCELL®**

PROFESSIONAL BATTERIES
Procell Professional batteries
Berkshire Corporate Park
Phone: 1-800-544-5454 (Toll-free)
www.procell.com

Delivered capacity is dependent on the applied load, operating temperature and cut-off voltage. Please refer to the charts and discharge data shown for examples of the energy/service life that the battery will provide for various load conditions.

This data is subject to change. Performance information is typical. Contact Duracell for the latest information.