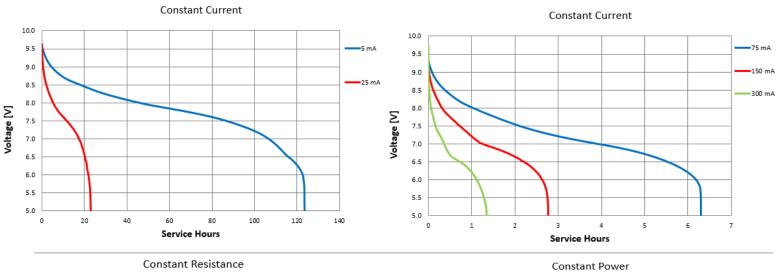

Delivered capacity is dependent on the applied load, operating temperature and cut-off voltage. Please refer to the charts and discharge data shown for examples of the energy/service life that the battery will provide for various load conditions.

#### TYPICAL PERFORMANCE

PROFESSIONAL BATTERIES Procell Professional batteries Berkshire Corporate Park Phone: 1-800-544-5454 (Toll-free) www.procell.com

Constant Temperature - 75 mA

Delivered capacity is dependent on the applied load, operating temperature and cut-off voltage. Please refer to the charts and discharge data shown for examples of the energy/service life that the battery will provide for various load conditions.