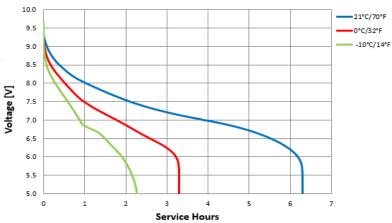

Delivered capacity is dependent on the applied load, operating temperature and cut-off voltage. Please refer to the charts and discharge data shown for examples of the energy/service life that the battery will provide for various load conditions.

#### TYPICAL PERFORMANCE

PROFESSIONAL BATTERIES Procell Professional batteries Berkshire Corporate Park Phone: 1-800-544-5454 (Toll-free) www.procell.com

Constant Temperature - 75 mA

Delivered capacity is dependent on the applied load, operating temperature and cut-off voltage. Please refer to the charts and discharge data shown for examples of the energy/service life that the battery will provide for various load conditions.