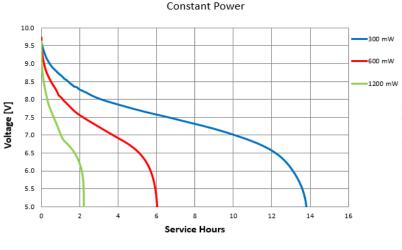

Delivered capacity is dependent on the applied load, operating temperature and cut-off voltage. Please refer to the charts and discharge data shown for examples of the energy/service life that the battery will provide for various load conditions.

#### TYPICAL PERFORMANCE

PROFESSIONAL BATTERIES Procell Professional batteries Berkshire Corporate Park Phone: 1-800-544-5454 (Toll-free) www.procell.com

Constant Temperature - 75 mA

Delivered capacity is dependent on the applied load, operating temperature and cut-off voltage. Please refer to the charts and discharge data shown for examples of the energy/service life that the battery will provide for various load conditions.