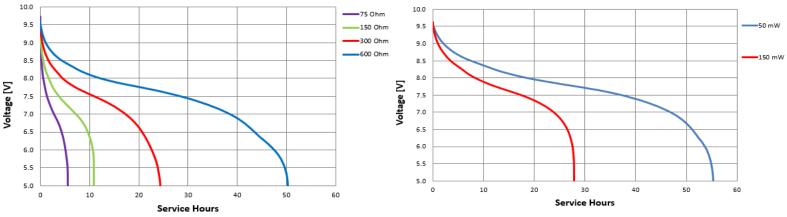

Delivered capacity is dependent on the applied load, operating temperature and cut-off voltage. Please refer to the charts and discharge data shown for examples of the energy/service life that the battery will provide for various load conditions.

#### TYPICAL PERFORMANCE

PROFESSIONAL BATTERIES Procell Professional batteries Berkshire Corporate Park Phone: 1-800-544-5454 (Toll-free) www.procell.com

Constant Temperature - 75 mA

Delivered capacity is dependent on the applied load, operating temperature and cut-off voltage. Please refer to the charts and discharge data shown for examples of the energy/service life that the battery will provide for various load conditions.