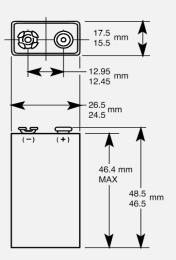

# ALKALINE-MANGANESE DIOXIDE BATTERY



### Size: 9V (6LR61) PX1604



#### Dimensions shown are IEC standards

## **KEY FEATURES**

- Reliable Performance
- Excellent resistance to corrosion
- Designed to meet all major quality, safety and environmental standards:
  - o Safety: IEC 60086-5
- o ANSI C 18.1M, Part-2
- EU Battery Directive
- Quality: ISO 14001 and 9001, Duracell World Class Continuous Improvement Program

## TYPICAL APPLICATIONS

- Carbon Monoxide Detectors
- Smoke Detectors
- Multimeters
- Medical Devices
- Microphones



PROFESSIONAL BATTERIES Procell Professional batteries Berkshire Corporate Park Phone: 1-800-544-5454 (Toll-free) www.procell.com

#### ELECTRICAL CHARACTERISTICS

| • | Nominal capacity (2 mA Cont., 5V cut-off) | 628 mAh |
|---|-------------------------------------------|---------|
| • | Typical Voltage (at + 20 °C)