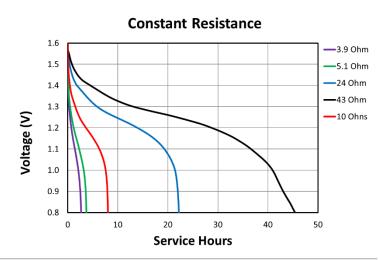

# **PROCELL®**

PROFESSIONAL BATTERIES
Procell Professional batteries
Berkshire Corporate Park
Phone: 1-800-544-5454 (Toll-free)
www.procell.com

Delivered capacity is dependent on the applied load, operating temperature and cut-off voltage. Please refer to the charts and discharge data shown for examples of the energy/service life that the battery will provide for various load conditions.

This data is subject to change. Performance information is typical. Contact Duracell for the latest information.

## TYPICAL PERFORMANCE