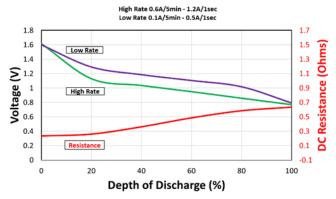

### **Typical Internal Resistance**

# **PROCELL®**

PROFESSIONAL BATTERIES

Procell Professional batt

Procell Professional batteries Berkshire Corporate Park Phone: 1-800-544-5454 (Toll-free)

www.procell.com

Delivered capacity is dependent on the applied load, operating temperature and cut-off voltage. Please refer to the charts and discharge data shown for examples of the energy/service life that the battery will provide for various load conditions.

This data is subject to change. Performance information is typical. Contact Duracell for the latest information.