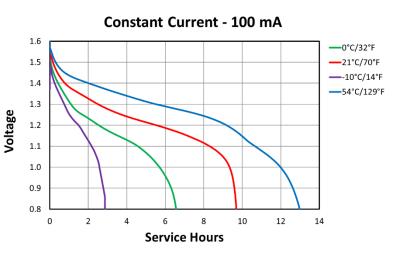

# **PROCELL®**

PROFESSIONAL BATTERIES
Procell Professional batteries
Berkshire Corporate Park
Phone: 1-800-544-5454 (Toll-free)
www.procell.com

Delivered capacity is dependent on the applied load, operating temperature and cut-off voltage. Please refer to the charts and discharge data shown for examples of the energy/service life that the battery will provide for various load conditions.

This data is subject to change. Performance information is typical. Contact Duracell for the latest information.

## TYPICAL PERFORMANCE