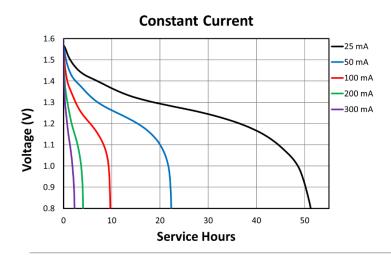

# **PROCELL®**

PROFESSIONAL BATTERIES
Procell Professional batteries
Berkshire Corporate Park
Phone: 1-800-544-5454 (Toll-free)
www.procell.com

Delivered capacity is dependent on the applied load, operating temperature and cut-off voltage. Please refer to the charts and discharge data shown for examples of the energy/service life that the battery will provide for various load conditions.

This data is subject to change. Performance information is typical. Contact Duracell for the latest information.

## TYPICAL PERFORMANCE