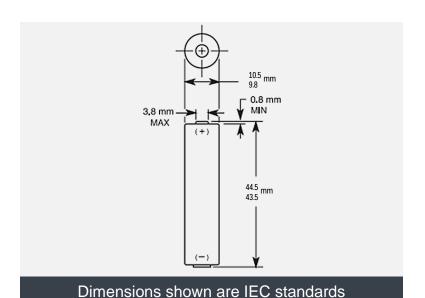

#### PHYSICAL CHARACTERISTICS

Typical weight 11.4 g (0.4 oz)

Typical volume
 3.5 cm³ (0.2 in³)

Terminals