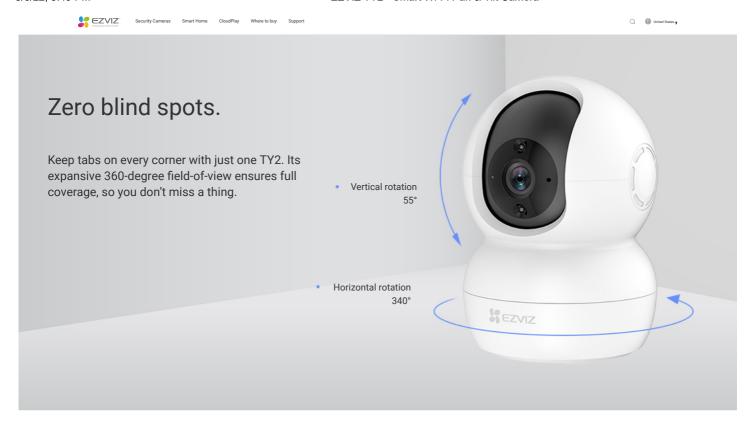

Motorized Pan and Tilt for 360° Visual Coverage

Sleep Mode for Privacy Protection

Motion Detection

Smart Tracking

Two-Way Talk

View from Anywhere

Wi-Fi 2.4 GHz

MicroSD Slot (up to 256 GB)