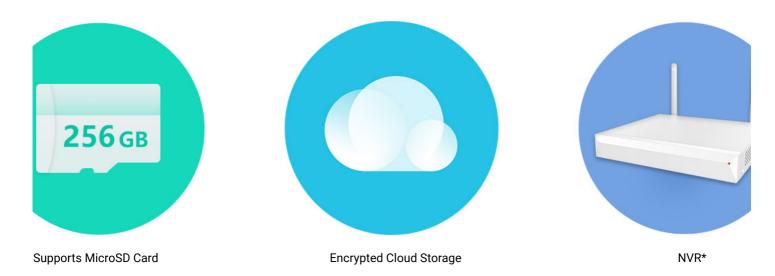

## Multiple storage options.

With multiple storage options, you can choose where to save your recordings. The TY2 camera can even save to all three locations at the same time for added backup in case the camera is damaged, or your network crashes.

\*Cloud storage service is only available in certain markets. Please verify the availability before making any purchase.

\*Supports NVRs from specific brands only.

Q ⊕ United States ▼