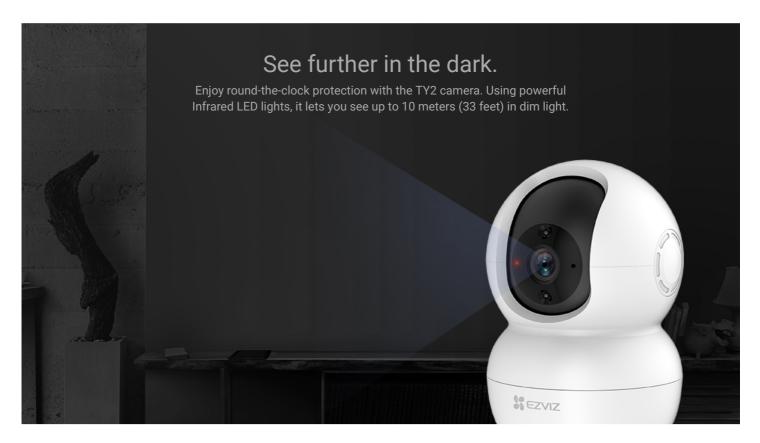

## Smart Wi-Fi Pan & Tilt Camera

Watch over your entire space easily with the TY2 Camera's 360-degree field-of-view and its smart tracking feature. It's got you covered – all day & all night.

1080p

Smart Night Vision (up to 10m / 33ft.)

Motorized Pan and Tilt for 360° Visual Coverage

Sleep Mode for Privacy Protection

Motion Detection

Smart Tracking

Two-Way Talk

View from Anywhere

Wi-Fi 2.4 GHz

MicroSD Slot (up to 256 GB)