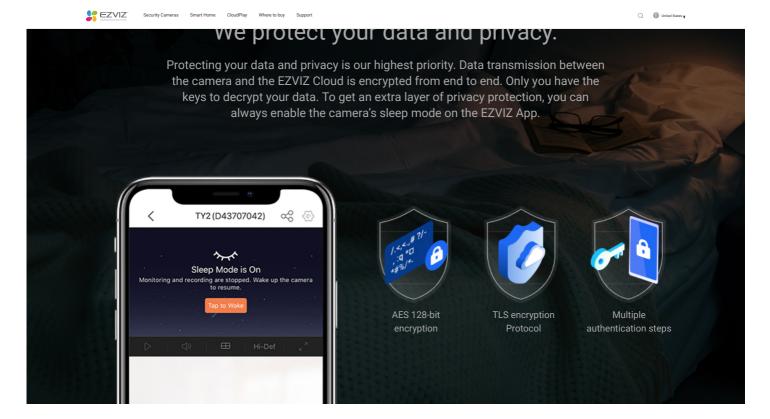

Motorized Pan and Tilt for 360° Visual Coverage

Sleep Mode for Privacy Protection

Motion Detection

Smart Tracking

Two-Way Talk

View from Anywhere

Wi-Fi 2.4 GHz

MicroSD Slot (up to 256 GB)