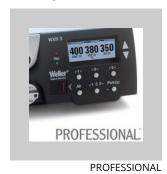

# WT 1012

1-Channel Soldering Station digital 95 W Product no.: T0053440699N

## **Benefits**

- Power unit WT 1, 1 channel with soldering iron WSP 80 and safety rest WSR 201
- > WSP 80 soldering iron (80 W) with Silver-Line tips for all standard soldering applications. Tip family: LT
- > OFF time, Prozess window, Lock function, Offset

### For this purpose, we recommend:

Solder fume extractors

Soldering irons

Cleaning

Pre-heating plates

| Dimensions L x W x H (mm)              | 149 x 138 x 101                           |
|----------------------------------------|-------------------------------------------|
| Dimensions L x W x H (inches)          | 5.87 x 5.43 x 3.98                        |
| Weight (approx.) in kg                 | 1.9                                       |
| Voltage                                | 230 V, 50/60 Hz                           |
| Power                                  | 95 W                                      |
| Channels                               | 1                                         |
| Temperature range (depends on tool) °C | 50 - 450                                  |
| Temperature range (depends on tool) °F | 150 - 850                                 |
| Temperature accuracy °C                | ±9                                        |
| Temperature accuracy °F                | ±17                                       |
| Temperature stability °C               | ±2                                        |
| Temperature stability °F               | ±4                                        |
| Equipotential bonding socket           | Via 3,5 mm pawl socket on front of device |
| Display                                | Backlit LCD                               |
| Air consumption l/min                  |                                           |
| Operating pressure in bar/psi          | <del></del>                               |
| Capacity l/min                         |                                           |
| Vacuum                                 |                                           |
|                                        |                                           |