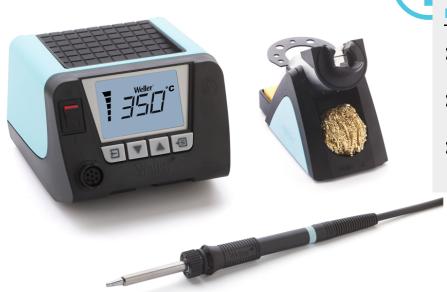

# WT 1012

1-Channel Soldering Station digital 95 W Product no.: T0053440699N

## **Benefits**

- Power unit WT 1, 1 channel with soldering iron WSP 80 and safety rest WSR 201
- > WSP 80 soldering iron (80 W) with Silver-Line tips for all standard soldering applications. Tip family: LT
- > OFF time, Prozess window, Lock function, Offset

### For this purpose, we recommend:

Solder fume extractors

Soldering irons

Cleaning

Pre-heating plates

| Dimensions L x W x H (mm)              | 149 x 138 x 101                           |
|----------------------------------------|-------------------------------------------|
| Dimensions L x W x H (inches)          | 5.87 x 5.43 x 3.98                        |
| Weight (approx.) in kg                 | 1.9                                       |
| Voltage                                | 230 V, 50/60 Hz                           |
| Power                                  | 95 W                                      |
| Channels                               | 1                                         |
| Temperature range (depends on tool) °C | 50 - 450                                  |
| Temperature range (depends on tool) °F | 150 - 850                                 |
| Temperature accuracy °C                | ±9                                        |
| Temperature accuracy °F                | ±17                                       |
| Temperature stability °C               | ±2                                        |
| Temperature stability °F               | ±4                                        |
| Equipotential bonding socket           | Via 3,5 mm pawl socket on front of device |
| Display                                | Backlit LCD                               |
| Air consumption l/min                  |                                           |
| Operating pressure in bar/psi          | <del></del>                               |
| Capacity l/min                         |                                           |
| Vacuum                                 |                                           |
|                                        |                                           |